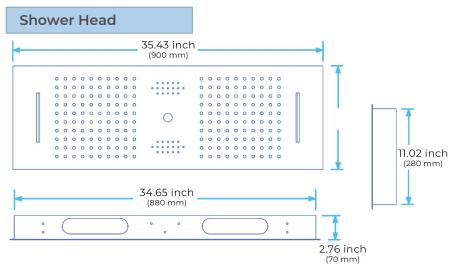

# LED BRUSHED GOLD THERMOSTATIC PHONE CONTROLLED RAINFALL WATERFALL MUSICAL SHOWER SYSTEM WITH SQUARE HAND SHOWER SPECIFICATIONS

Shower Panel /Hose Material: 304 Stainless Steel

Shower Head Size: 900\*300 mm Shower Mixer Material: Brass Concealed Mixer Size: 465\*130 mm

Showerheads Install: Embedded Ceiling Mounted

Concealed Mixer Install: Wall-Mounted

LED Shower Head Functions: Rainfall, Waterfall, Water Column

Water Pressure: 0.3 MPA Water Flow: 16L/min~28L/min

Hand Shower/Shower holder Material: Brass

Shower Accessories Material: Brass LED Light: Need to Connect Power

LED Light Color: 64 Color Shower Hose Length: 1.5M AC: 100-265V 50/60Hz

Water Pressure: 0.3-0.5MPA Shower Flow Rate: 16-28L/min

All dimensions and specifications are nominal and may vary. Use actual products for accuracy in critical situations.