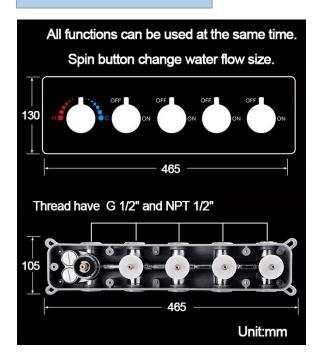

# LED BRUSHED GOLD THERMOSTATIC PHONE CONTROLLED RAINFALL WATERFALL MUSICAL SHOWER SYSTEM WITH SQUARE HAND SHOWER SPECIFICATIONS

Shower Panel /Hose Material: 304 Stainless Steel

Shower Head Size: 900\*300 mm Shower Mixer Material: Brass Concealed Mixer Size: 465\*130 mm

#### **Shower Mixer**