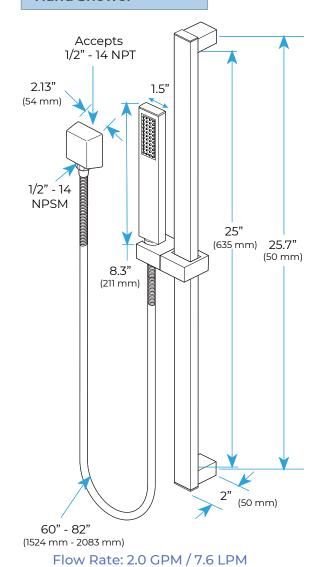

#### **Hand Shower**

Showerheads Install: Embedded Ceiling Mounted

Concealed Mixer Install: Wall-Mounted

LED Shower Head Functions: Rainfall, Waterfall, Water Column

Water Pressure: 0.3 MPA Water Flow: 16L/min~28L/min

Hand Shower/Shower holder Material: Brass

Shower Accessories Material: Brass LED Light: Need to Connect Power

LED Light Color: 64 Color Shower Hose Length: 1.5M AC: 100-265V 50/60Hz

Water Pressure: 0.3-0.5MPA Shower Flow Rate: 16-28L/min

All dimensions and specifications are nominal and may vary. Use actual products for accuracy in critical situations.