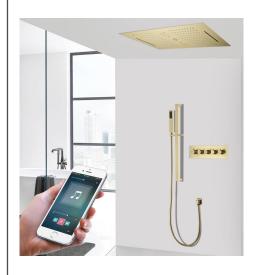

# LED BRUSHED GOLD THERMOSTATIC PHONE CONTROLLED RAINFALL WATERFALL MUSICAL SHOWER SYSTEM WITH SQUARE HAND SHOWER SPECIFICATIONS

Shower Panel /Hose Material: 304 Stainless Steel

Shower Head Size: 900\*300 mm Shower Mixer Material: Brass Concealed Mixer Size: 465\*130 mm

Showerheads Install: Embedded Ceiling Mounted

Concealed Mixer Install: Wall-Mounted

LED Shower Head Functions: Rainfall, Waterfall, Water Column

Water Pressure: 0.3 MPA Water Flow: 16L/min~28L/min

Hand Shower/Shower holder Material: Brass

Shower Accessories Material: Brass LED Light: Need to Connect Power

LED Light Color: 64 Color Shower Hose Length: 1.5M AC: 100-265V 50/60Hz

Water Pressure: 0.3-0.5MPA Shower Flow Rate: 16-28L/min

All dimensions and specifications are nominal and may vary. Use actual products for accuracy in critical situations.