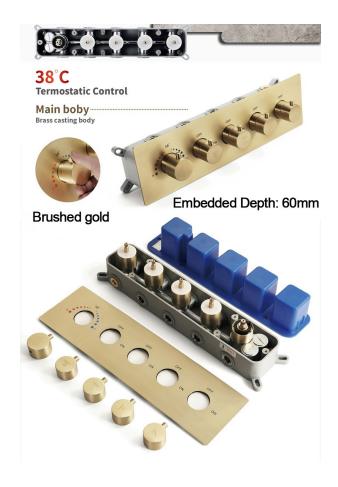

# LED BRUSHED GOLD THERMOSTATIC PHONE CONTROLLED RAINFALL WATERFALL MUSICAL SHOWER SYSTEM WITH SQUARE HAND SHOWER SPECIFICATIONS

Shower Panel /Hose Material: 304 Stainless Steel

Shower Head Size: 900\*300 mm Shower Mixer Material: Brass Concealed Mixer Size: 465\*130 mm

#### **Shower Mixer**