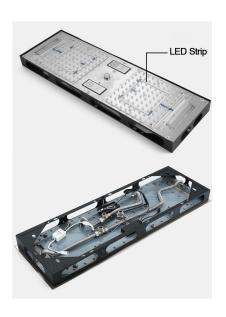

# LED BRUSHED GOLD THERMOSTATIC PHONE CONTROLLED RAINFALL WATERFALL MUSICAL SHOWER SYSTEM WITH SQUARE HAND SHOWER SPECIFICATIONS

Shower Panel /Hose Material: 304 Stainless Steel

Shower Head Size: 900\*300 mm Shower Mixer Material: Brass Concealed Mixer Size: 465\*130 mm

Showerheads Install: Embedded Ceiling Mounted

Concealed Mixer Install: Wall-Mounted

LED Shower Head Functions: Rainfall, Waterfall, Water Column

Water Pressure: 0.3 MPA Water Flow: 16L/min~28L/min

Hand Shower/Shower holder Material: Brass

Shower Accessories Material: Brass LED Light: Need to Connect Power

LED Light Color: 64 Color Shower Hose Length: 1.5M AC: 100-265V 50/60Hz

Water Pressure: 0.3-0.5MPA Shower Flow Rate: 16-28L/min

All dimensions and specifications are nominal and may vary. Use actual products for accuracy in critical situations.