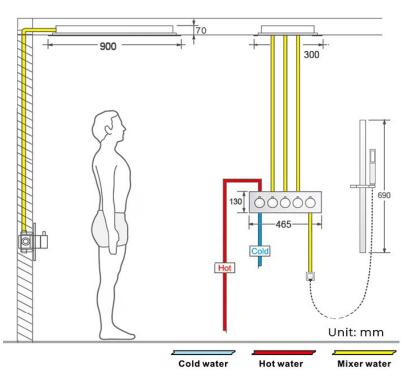

Material: 304 Stainless Steel

Shower Head Size: 900\*300 mm Shower Mixer Material: Brass Concealed Mixer Size: 465\*130 mm

Showerheads Install: Embedded Ceiling Mounted

Concealed Mixer Install: Wall-Mounted

LED Shower Head Functions: Rainfall, Waterfall, Water Column

Water Pressure: 0.3 MPA Water Flow: 16L/min~28L/min

Hand Shower/Shower holder Material: Brass

Shower Accessories Material: Brass LED Light: Need to Connect Power

LED Light Color: 64 Color Shower Hose Length: 1.5M AC: 100-265V 50/60Hz





Water Pressure: 0.3-0.5MPA Shower Flow Rate: 16-28L/min



All dimensions and specifications are nominal and may vary. Use actual products for accuracy in critical situations.



## **Bath**Select -

#### **Shower Mixer**



#### **Hand Shower**





### **Shower Mixer Connections**