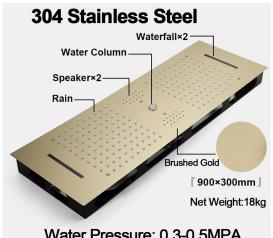

# LED BRUSHED GOLD THERMOSTATIC PHONE CONTROLLED RAINFALL WATERFALL MUSICAL SHOWER SYSTEM WITH SQUARE HAND SHOWER SPECIFICATIONS

Shower Panel /Hose Material: 304 Stainless Steel

Shower Head Size: 900\*300 mm Shower Mixer Material: Brass Concealed Mixer Size: 465\*130 mm

Showerheads Install: Embedded Ceiling Mounted

Concealed Mixer Install: Wall-Mounted

LED Shower Head Functions: Rainfall, Waterfall, Water Column

Water Pressure: 0.3 MPA Water Flow: 16L/min~28L/min

Hand Shower/Shower holder Material: Brass

Shower Accessories Material: Brass LED Light: Need to Connect Power

LED Light Color: 64 Color Shower Hose Length: 1.5M AC: 100-265V 50/60Hz

Water Pressure: 0.3-0.5MPA Shower Flow Rate: 16-28L/min

All dimensions and specifications are nominal and may vary. Use actual products for accuracy in critical situations.